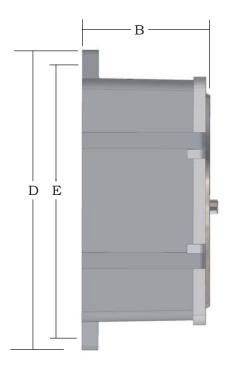

## **DIMENSIONS AND WEIGHTS**

| Dim. | A-Serie | es Box<br>Cm | B-Series Box<br>Inches Cm |
|------|---------|--------------|---------------------------|
| A    | 5.0     | 12.7         | 6.5 6.4                   |
| B    | 3.1     | 7.9          | 3.9 9.9                   |
| C    | 6.0     | 15.2         | 8.3 21                    |
| D    | 7.3     | 18.4         | 9.9 25                    |
| E    | 6.75    | 17.0         | 9.25 24                   |
| AB   | NA      | NA           | 1.1 2.8                   |