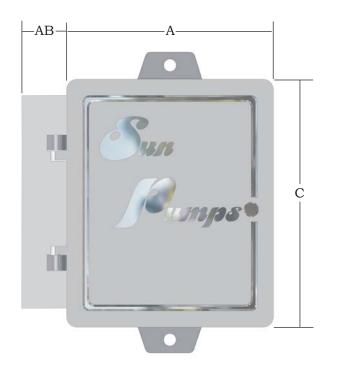

## **DIMENSIONS AND WEIGHTS**

| Dim. | A-Serie | es Box<br>Cm | B-Series Box<br>Inches Cm |
|------|---------|--------------|---------------------------|
| A    | 5.0     | 12.7         | 6.5 6.4                   |
| B    | 3.1     | 7.9          | 3.9 9.9                   |
| C    | 6.0     | 15.2         | 8.3 21                    |
| D    | 7.3     | 18.4         | 9.9 25                    |
| E    | 6.75    | 17.0         | 9.25 24                   |
| AB   | NA      | NA           | 1.1 2.8                   |