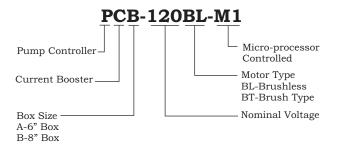

## CONTROLLER SPECIFICATIONS

| Model Number                         | PCA-30   | PCA-60   | PCB-90      | PCB-120         | PCB-180         |
|--------------------------------------|----------|----------|-------------|-----------------|-----------------|
| Number of Solar Modules in Series    | 1, 2     | 2,3,4    | 3,4,5,6     | 6,7,8,9         | 9,10,11,12      |
| Nominal voltages (switch selectable) | 15,24,30 | 30,45,60 | 45,60,75,90 | 90,105,120, 135 | 135,150,165,180 |
| Maximum open circuit voltage         | 45       | 90       | 200         | 250             | 300             |
| Maximum load current (amps)          | 8        | 8        | 10          | 10              | 14              |
| Maximum load power (watts)           | 250      | 500      | 1000        | 1200            | 2500            |